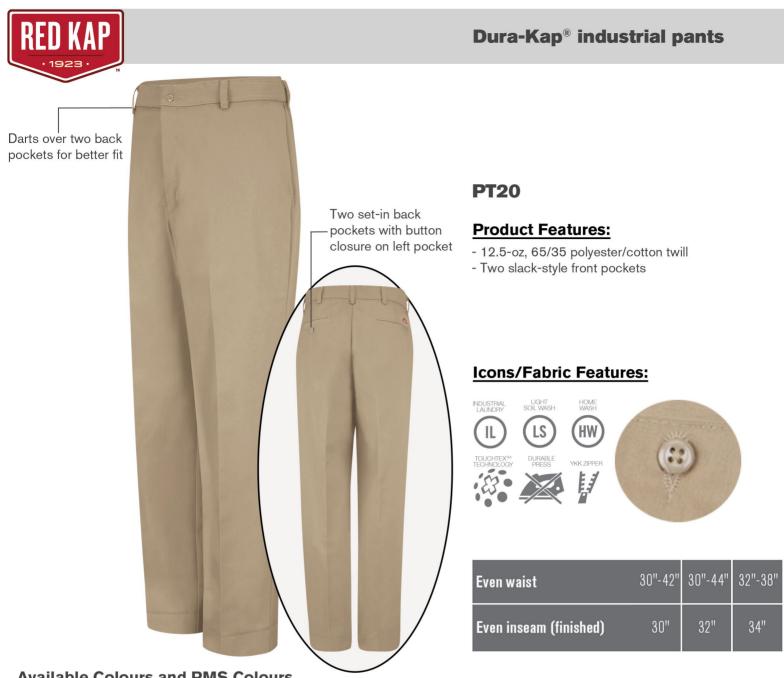

## PT20 - RED KAP<sup>®</sup> Dura-Kap<sup>®</sup> Induastrial Pants

| GARMENT MEASUREMENTS      |          |               |               |               |               |          |          |          |  |  |  |
|---------------------------|----------|---------------|---------------|---------------|---------------|----------|----------|----------|--|--|--|
| Size                      | 30"      | 32"           | 34"           | 36"           | 38"           | 40"      | 42"      | 44"      |  |  |  |
| Waist - Half Measure      | 15 1/4"  | 16 1/4"       | 17 1/4"       | 18 1/4"       | 19 1/4"       | 20 1/4"  | 21 1/4"  | 22 1/4"  |  |  |  |
| Waist - Full Measure      | 30 1/2"  | 32 1/2"       | 34 1/2"       | 36 1/2"       | 38 1/2"       | 40 1/2"  | 42 1/2"  | 44 1/2"  |  |  |  |
| Available Inseams         | 30", 32" | 30", 32", 34" | 30", 32", 34" | 30", 32", 34" | 30", 32", 34" | 30", 32" | 30", 32" | 30", 32" |  |  |  |
| Front Rise 30" Length     | 12"      | 12 1/4"       | 12 5/8"       | 13 1/8"       | 13 5/8"       | 14 1/8"  | 14 5/8"  | 15 1/8"  |  |  |  |
| Front Rise 32"-34" Length | 12 1/4"  | 12 1/2"       | 12 7/8"       | 13 3/8"       | 13 7/8"       | 14 3/8"  | 14 7/8"  | 15 3/8"  |  |  |  |
| Back Pocket Opening       | 5 3/8"   | 5 3/8"        | 5 3/8"        | 5 3/8"        | 5 3/8"        | 5 3/8"   | 5 3/8"   | 5 3/8"   |  |  |  |
| Leg Bottom Opening        | 16 1/2"  | 17"           | 17 1/2"       | 18"           | 18 1/2"       | 18 3/4"  | 19"      | 19 1/4"  |  |  |  |