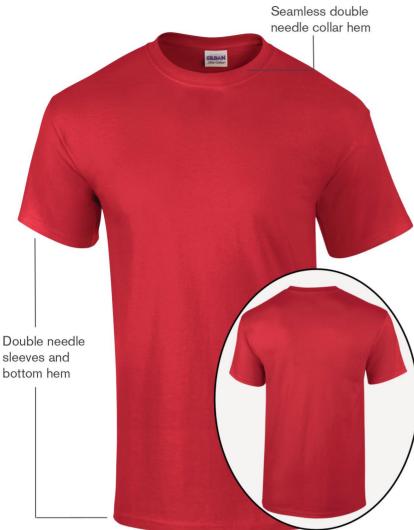

**Ultra Cotton® Tall T-Shirt** 



# **2000T**

### **Product Features:**

- 10-oz, 100% cotton jersey
- 7/8" rib knit collar
- Taped neck and shoulders
- Quarter-turned

Tall Sizes: XLT-3XLT

## **Icons/Fabric Features:**



### **Available Colours and PMS Colours**

Textile fabric colours are subject to dye lot variation and will not be exact match to print pantone reference



\*90/10 Cotton/Polyester \*\*50/50 Cotton/Polyester ^ ANSI/ISEA 107 High visibility standard compliant

# 2000T - GILDAN<sup>®</sup> Ultra Cotton<sup>®</sup> Tall T-Shirt

| GARMENT MEASUREMENTS |         |         |         |
|----------------------|---------|---------|---------|
| Size                 | XLT     | 2XLT    | 3XLT    |
| Chest - Half Measure | 24"     | 26"     | 28"     |
| Chest - Full Measure | 48"     | 52"     | 56"     |
| B