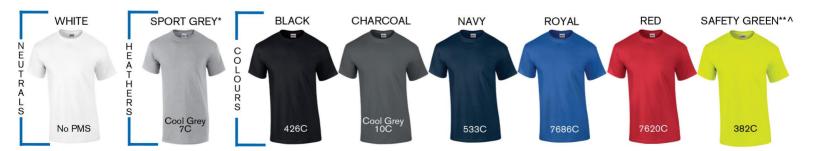

### **Available Colours and PMS Colours**

Textile fabric colours are subject to dye lot variation and will not be exact match to print pantone reference

\*90/10 Cotton/Polyester \*\*50/50 Cotton/Polyester ^ ANSI/ISEA 107 High visibility standard compliant