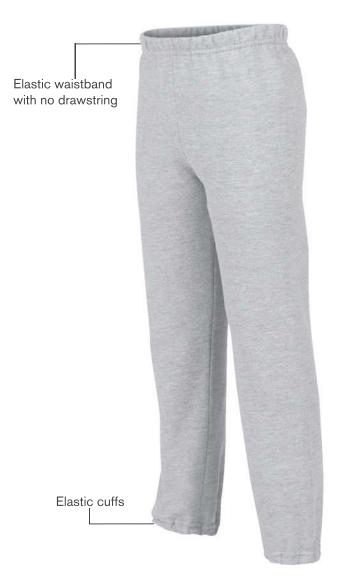

## **Product Features:**

- 13.3-oz, 50/50 cotton/polyester fleece

Youth Sizes: S(6-8), M(10-12), L(14-16), XL(18-20)