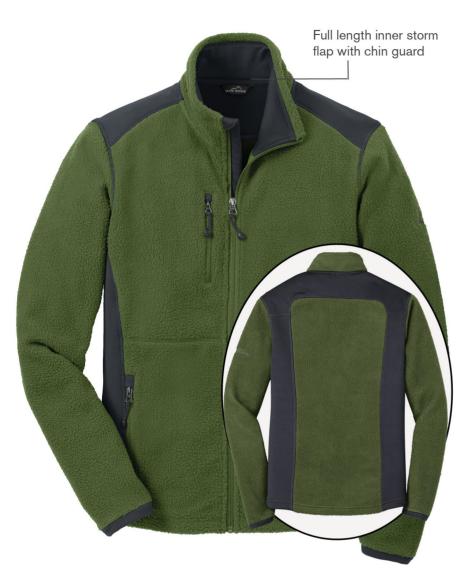

## **Sherpa Fleece Full Zip Jacket**

## EB232

### **Product Features:**

- 18.7-oz, 100% polyester fleece
- 15.5-oz, 95/5 polyester/spandex at shoulders and side panels
- Drawcord and toggles at hem

Adult sizes: XS-4XL