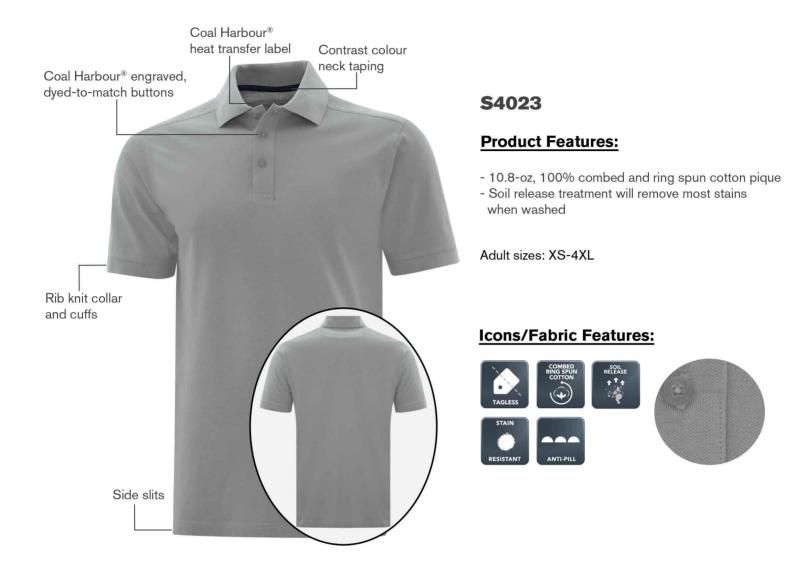

## S4023 - COAL HARBOUR® Cotton Select Soil Release Sport Shirt

| GARMENT MEASUREMENTS            |         |         |         |         |         |         |         |         |  |  |  |
|---------------------------------|---------|---------|---------|---------|---------|---------|---------|---------|--|--|--|
| Size                            | xs      | s       | М       | L       | XL      | 2XL     | 3XL     | 4XL     |  |  |  |
| Chest - Half Measure            | 19"     | 20 1/2" | 22"     | 23 1/2" | 25"     | 26 1/2" | 28 1/2" | 30 1/2" |  |  |  |
| Chest - Full Measure            | 38"     | 41"     | 44"     | 47"     | 50"     | 53"     | 57"     | 61"     |  |  |  |
| Body Length from HPS (At front) | 28 1/2" | 29 1/2" | 30 1/2" | 31 1/2" | 32 1/2" | 33 1/2" | 34"     | 34 1/2" |  |  |  |
| Sleeve Length-CB                | 17 3/4" | 18 1/2" | 19 1/4" | 20"     | 20 3/4" | 21 1/2" | 22 1/4" | 23"     |  |  |  |