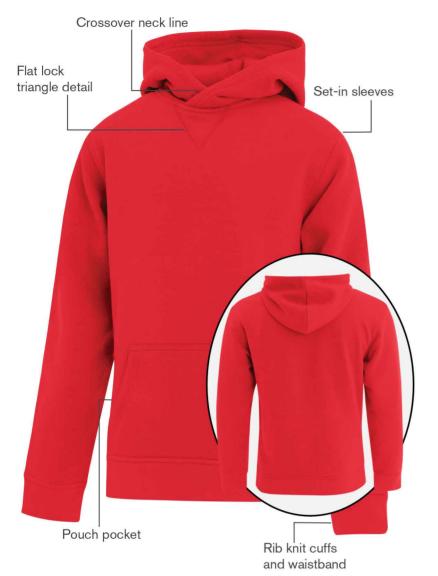

## **ES Active Hooded Youth Sweatshirt**

### **Product Features:**

- 15.7-oz, 75/25 cotton/polyester fleece
- 100% cotton jersey lined hood with no drawstring
- Combed and ring spun cotton

Youth sizes: S(6-8), M(10-12), L(14-16), XL(18-20)