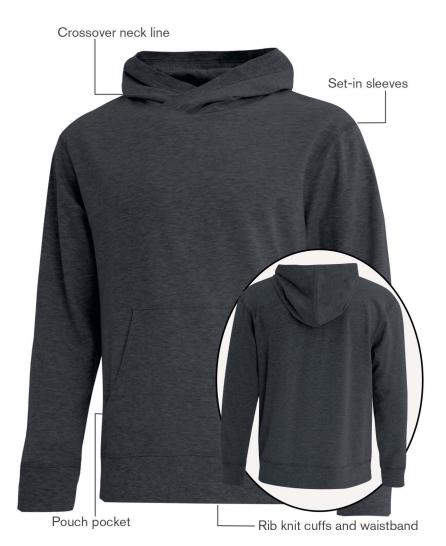

### **Product Features:**

- 8.4-oz, 60/40 cotton/polyester lightweight fleece
- Double lined hood with no drawstring
- Combed and ring spun cotton

Adult sizes: XS-4XL