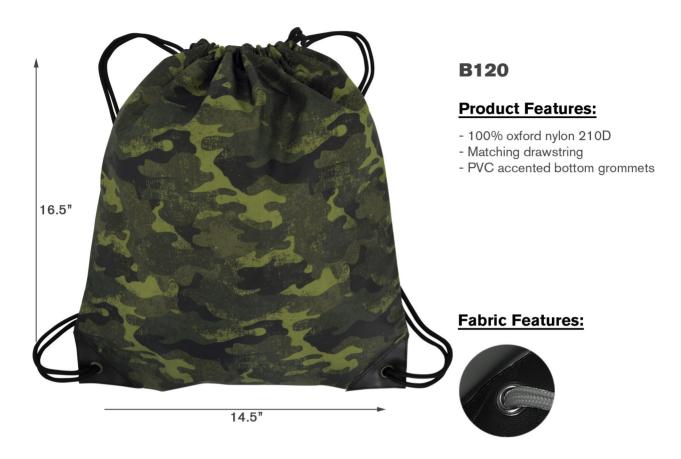

## PRINTING INSTRUCTIONS FOR NYLON FABRICS

Due to the nature of Nylon fabric, special care must be taken throughout the decoration process. Here are some tips to effectively decorate these products.

## **Heat Transfer/Screen Printing:**

- Garment temperature must not exceed 310°F or 154°C.
- Although possible to do more, only one color screen print is recommended.
- A test sample run is recommended in all printing processes, especially if you have a large order or if your printer does not specialize in printing on Nylon fabrics.