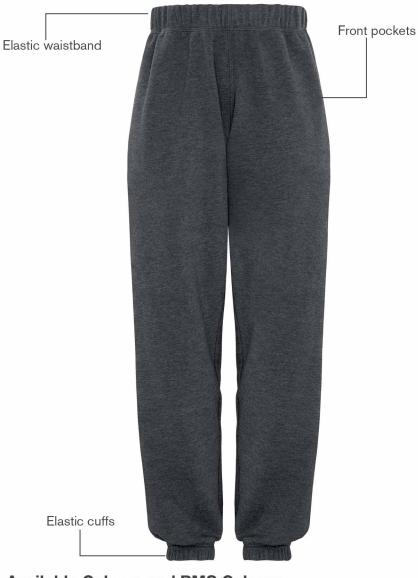

# **Everyday Fleece Youth Sweatpants**

### **Product Features:**

- 13-oz, 50/50 cotton/polyester fleece
- Ring spun cotton
- Compacted yarns to minimize shrinkage

Youth sizes: S(6-8), M(10-12), L(14-16), XL(18-20)