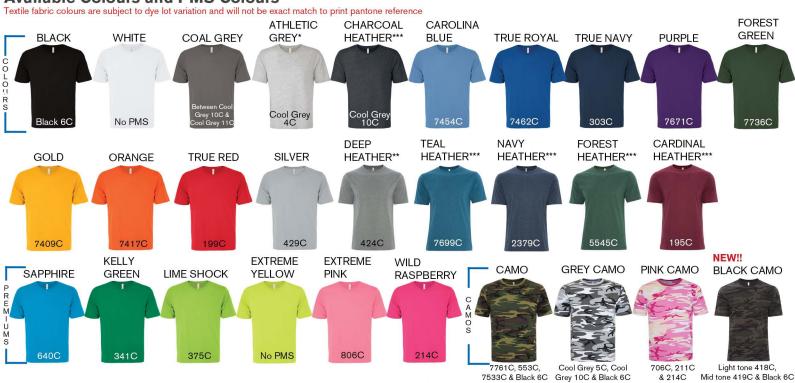

# **Ring Spun Tee**





## **ATC8000**

## **Product Features:**

- 6.8-oz, 100% combed and ring spun cotton
- Ultra soft 30 single jersey
- Double needle cover stitch at sleeve and bottom hem

Adult sizes: XS-4XL

## Icons/Fabric Features:



## **Available Colours and PMS Colours**



# ATC8000 - ATC™ / EUROSPUN® Ring Spun Tee

| GARMENT MEASUREMENTS |         |         |         |         |         |         |         |         |  |  |  |
|----------------------|---------|---------|---------|---------|---------|---------|---------|---------|--|--|--|
| Size                 | xs      | S       | М       | L       | XL      | 2XL     | 3XL     | 4XL     |  |  |  |
| Chest - Half Measure | 18 1/2" | 20"     | 21 1/2" | 23"     | 24 1/2" | 26"     | 28"     | 30"     |  |  |  |
| Chest - Full Measure | 37"     | 40"     | 43"     | 46"     | 49"     | 52"     | 56"     | 60"     |  |  |  |
| Body Length from HPS | 27 1/2" | 28 1/2" | 29 1/2" | 30 1/2" | 31 1/2" | 32 1/2" | 33"     | 33 1/2" |  |  |  |
| Sleeve Length-CB     | 17 3/4" | 18 1/2" | 19 1/4" | 20"     | 20 3/