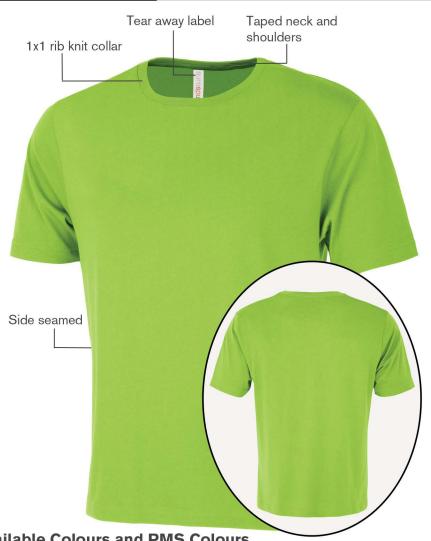

## **Product Features:**

- 6.8-oz, 100% combed and ring spun cotton
- Ultra soft 30 single jersey
- Double needle cover stitch at sleeve and bottom hem

Adult sizes: XS-4XL

## Icons/Fabric Features: